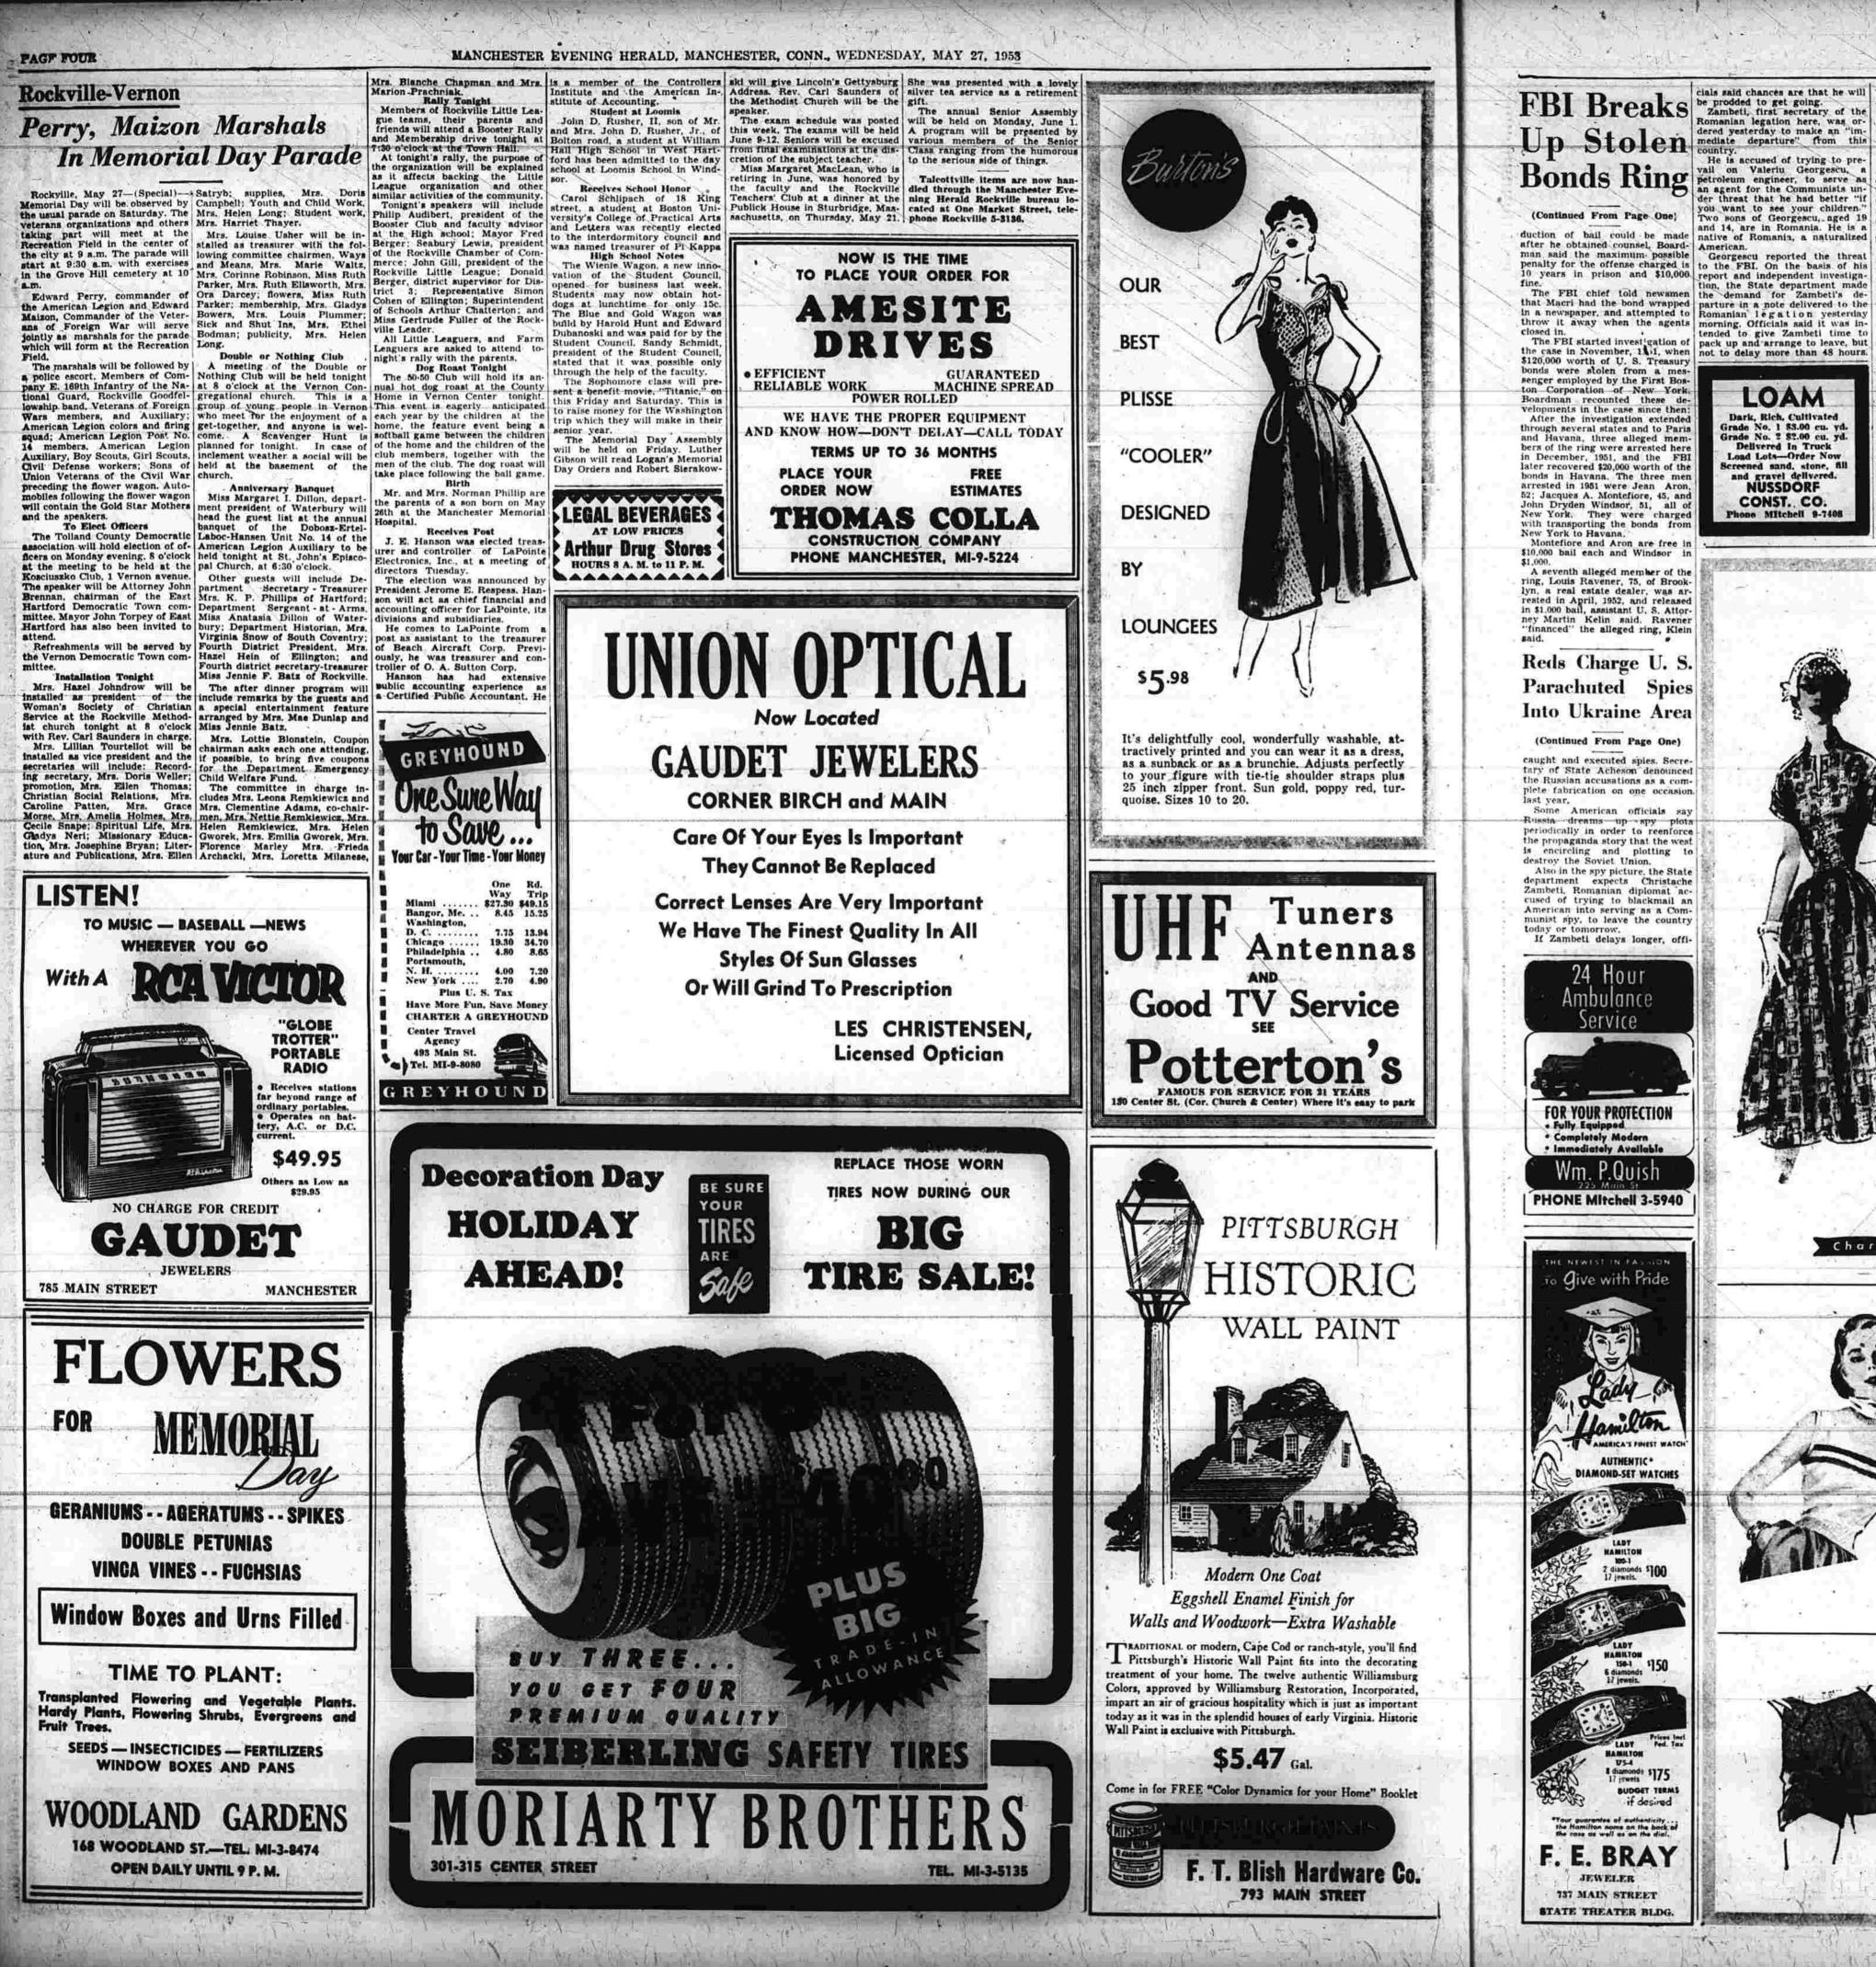

PAGF FOUR

MANCHESTER EVENING HERALD, MANCHESTER, CONN., WEDNESDAY, MAY 27, 1953

a police escort. Members of Com-pany E. 169th Infantry of the Na-tional Guard. Rockville Goodfel-gregational church. This is a lowship band. Veterans of Foreign wars members, and Auxiliary; American Legion colors and firing squad; American Legion Post No. 14 members. American Legion Auxiliary, Boy Scouts, Girl Scouts, Civil Defense workers; Sons of Union Veterans of the Civil War

Hartford has also been invited to attend. Refreshments will be served by the Vernon Democratic Town com-mittee. Installation Tonight Mata Anatasia Dillon of Water-bury: Department Historian, Mrs. Virginia Snow of South Coventry: Fourth District President, Mrs. Hazel Hein of Ellington; and Fourth district secretary-treasurer Miss Jennie F. Batz of Rockville. Hanson has had extensive

Mrs. Hazel Johndrow will be installed as president of the Woman's Society of Christian Service at the Rockville Method-ist church tonight at 8 o'clock with Rey Corl Saunders in charge

Kosciuszko Club, 1 Vernon avenue. The speaker will be Attorney John Brennan, chairman of the East Hartford Democratic Town com-mittee. Mayor John Torpey of East Miss Anatasia Dillon of Water-Miss Anatasia Dillon of Water-