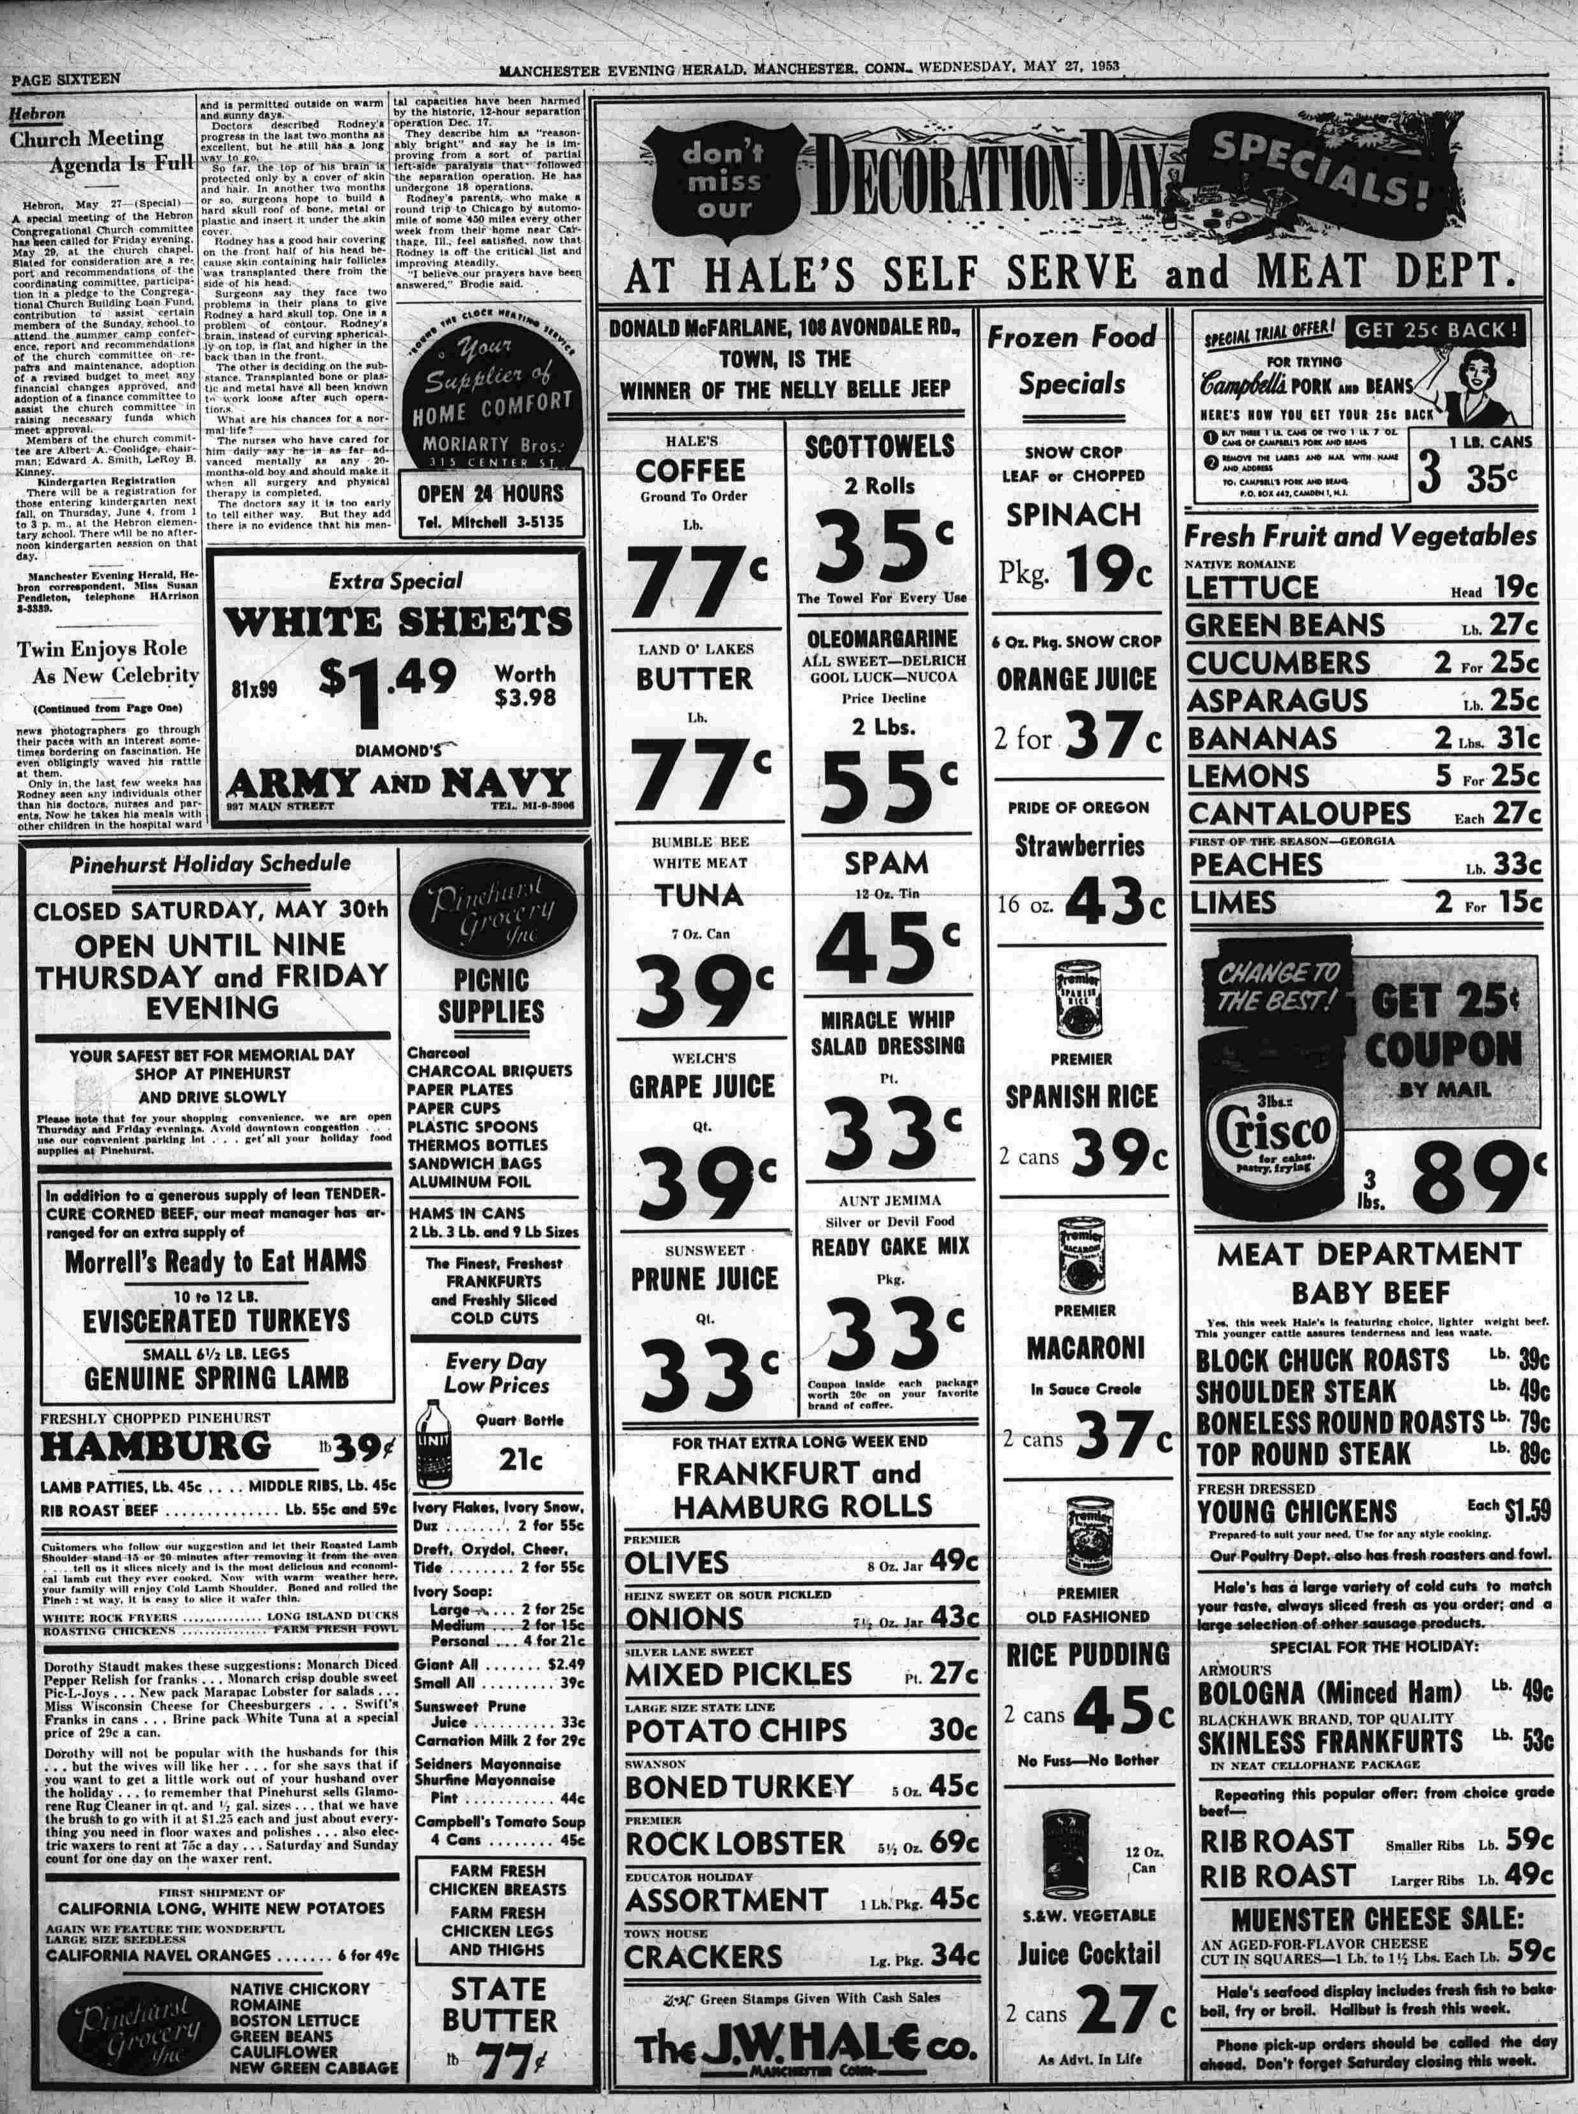

ers done by the indi-

COMPLETELY AIR-CONDITIONED PARK S Did FLATTE IN NEW SWIM FASHIONS BY SEA NYMPH Glamorous swim suits with tapered torso. Stay up when you sit-stay down when you sun-stay put when you swim. Sizes 32-38. Green, Rose, Red, Black and White, Aqua, Navy, Black, White. \$10.95 AND MORE S Other famous make SWIM SUITS in assorted colors. 32-38, \$5.98 and more. 40-52, TERRY CLOTH \$6.98 and more. **REVERSIBLE SHORT COAT** FOR THE BEACH LONG Black and white check, or red and white check on one side and solid terry cloth on other side, WITH BEACH BAG TO MATCH. Sizes TERRY CLOTH COATS White or blue \$8.95 Sizes 12-20. \$5.98 Only ..... **BATHING SHOES AND CAPS** MARLOW'S HAS BEACH BAGS Stripes, checks and plain col SWIM SUITS ENTIRE FAMILY \$1.00-\$3.39

WEDNESDAY, MAY 27, 1953





MANCHESTER EVENING HERALD, MANCHESTER, CONN., WEDNESDAY, MAY 27, 1953 PAGE SEVENTEEL Your best meat VALUES for the Holiday Week-end! PLUMP, YOUNG, TENDER HENS 10-16 LB AVG ALL WASTE REMOVED LB 18 69e TURKEYS EVISCERATED UNDER 14 LBS COOKED - READY TO EAT PORTION LB 7 C PORTION LB 63C TENDER, LEAN **Porterhouse Steak** WELL TRIMMED Going On a Picnic? ··· 59 HAMBURG FROM HEAVY WESTERN STEER BEEF Chuck Roast HEAVY WESTERN CORN-FED STEERS LB 53 ALL LEAN FRESHLY GROUND BEEF ONE PRICE - ONE QUALITY NONE HIGHER . 39. REGULAR LB 490 FRANKFURTS SPECIALLY CURED IN OUR OWN 18 69 U. S. GOVERNMENT INSPECTED PLANT SKINLESS for those whe desire the Best in Corned Beef, we recommend that you try this tender, flavorful, Fancy Brisket this week-and JOAN CAROL ·· 49. Delicatessen Counter Picnic Javorites