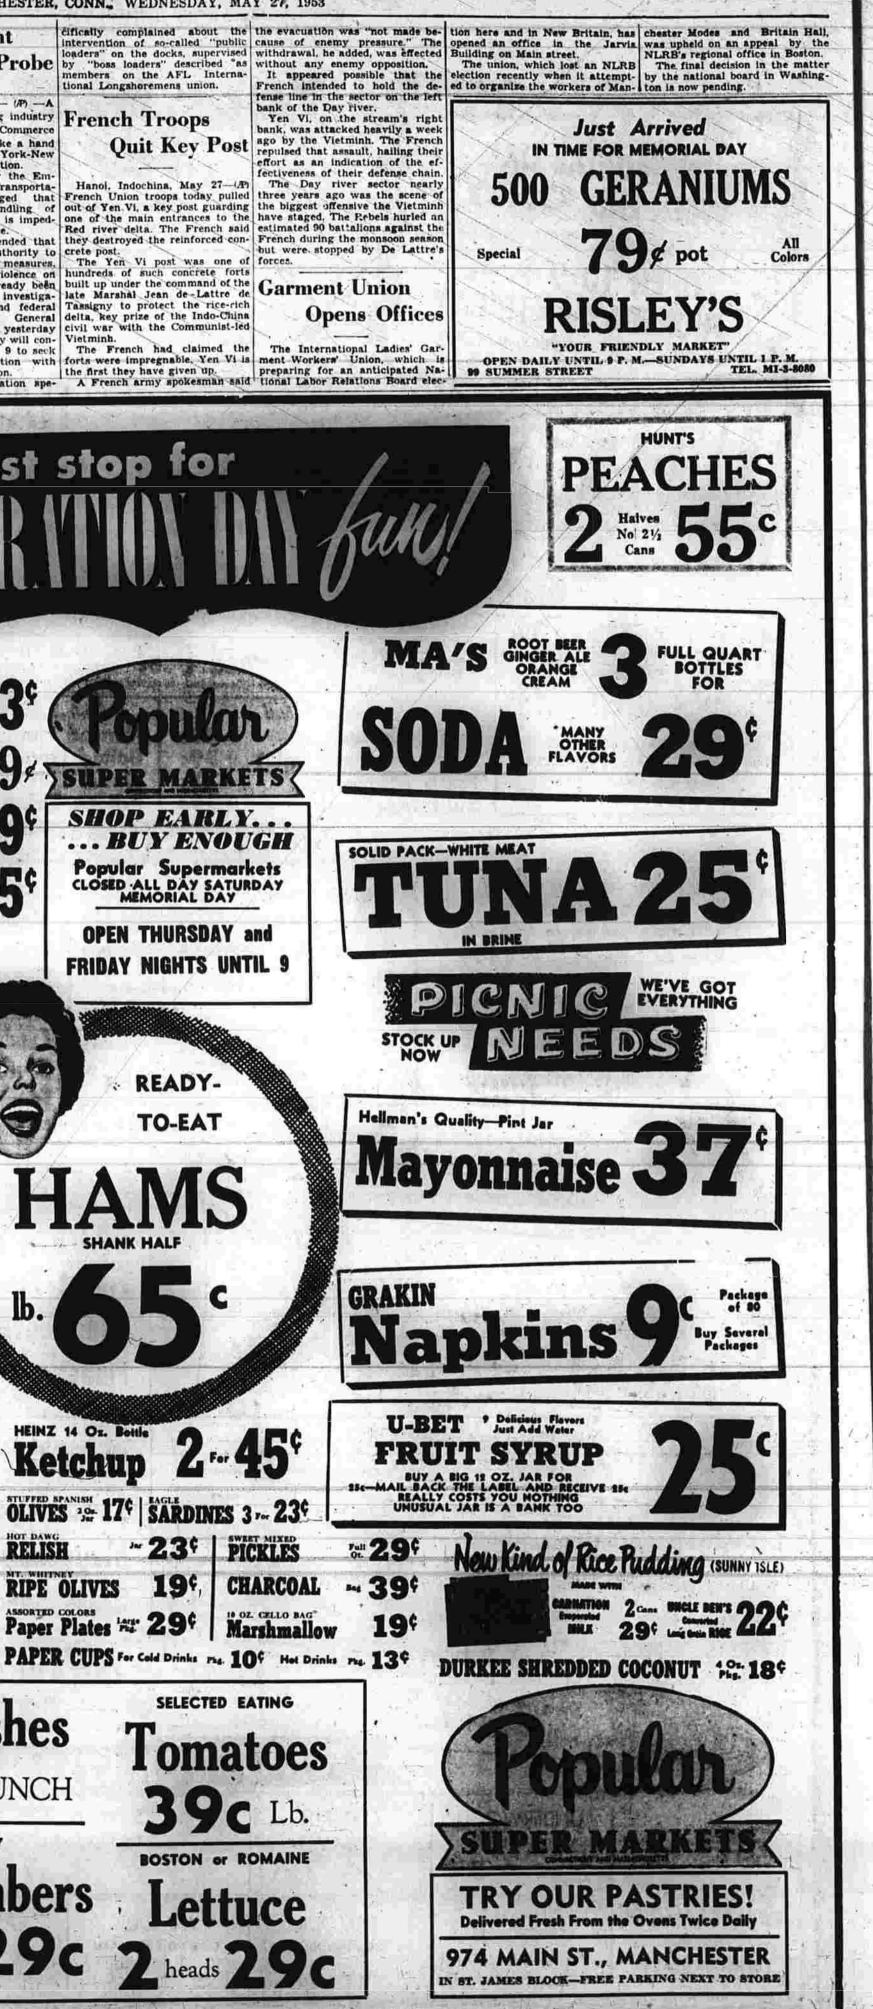

Brookfield drive, East Hartof 61 Brookfield drive, East Hart-ford, beneath it on Hillstown road about 11:30 this morning. He was trasted in the emergency room at Manchester Memorial Hospital by Doctors Edward Benser and An-drew Thomas and found to be suf-fering from a compound fracture of the right arm, broken ribs, burns on the upper right arm, left hand and chest. hand and chest. Brought to the hospital by the Aetna Ambulance Service of Hart-ford, Strong had been working to the rear of the V. A. Lawler sand pit on Hillstown road. He is em-ployed by Lawler. Dr. Thomas in-dicated Strong was not in any dangerous condition. Patrolman Albert Scables want to the scene when Police Headquarters was notified of the accident.

MANCHESTER EVENING HERALD, MANCHESTER, CONN., WEDNESDAY, MAY 27, 1953



1. 0



Oatis to Receive

Candidate

Policy Talk<br/>Dependence of the statement of the stateme

PAGE NINETEEN



On Decoration Day or Any Day--Picnics Start with A&P's--**A&P Super Markets OPEN THIS** THURSDAY AND FRIDAY NIGHT 'TIL 9 Come See, Come Save at ASP! CLOSED ALL DAY RIPE-WHOLE or ANY SIZE PIECE SATURDAY SUPER-RIGHT WATERMELONS LB 6 MAY 30 MEMORIAL DAY ULLY-COOKED HOT HOUSE POPULAR BRANDS LB 39° TOMATOES E VANNAS CIGARETTES FLORIDA-NATURAL COLOR FOR CONN. CTN 2.05 PRICED ORANGES EXTRA LARGE DOZ45 WHOLE 10 TO 14 LBS LB YUKON-CONTS. ONLY Cooking Apples YELLOW NEWTOWN 2 ... 25 Perfect for Your Neliday BEVERAGES 4 16 **Yellow Golden Bananas** SHANK PORTION "49" POPULAR 3 QUART 32 2 1 LA PHES 23 CENTER Cello Carrots GARDEN FRESH # 59° BUTT PORTION EACH 39 SUICES Pineapple DELICIOUS