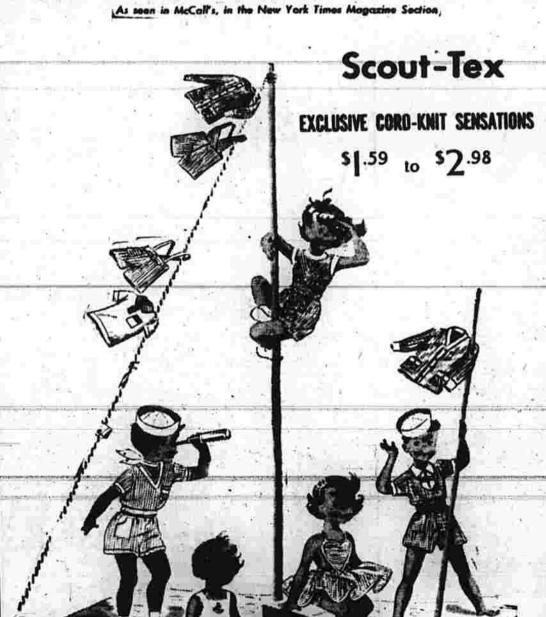

Wonderful, tubable, wrinkle free cord-knit cottons that have the softness of cotton knit, the smartness of cord. Scout-Tex fashions them in darling land and sea loving styles. Sizes S-M-L. (Infants') 1 to 4, 3 to 6x, 7 to 14.