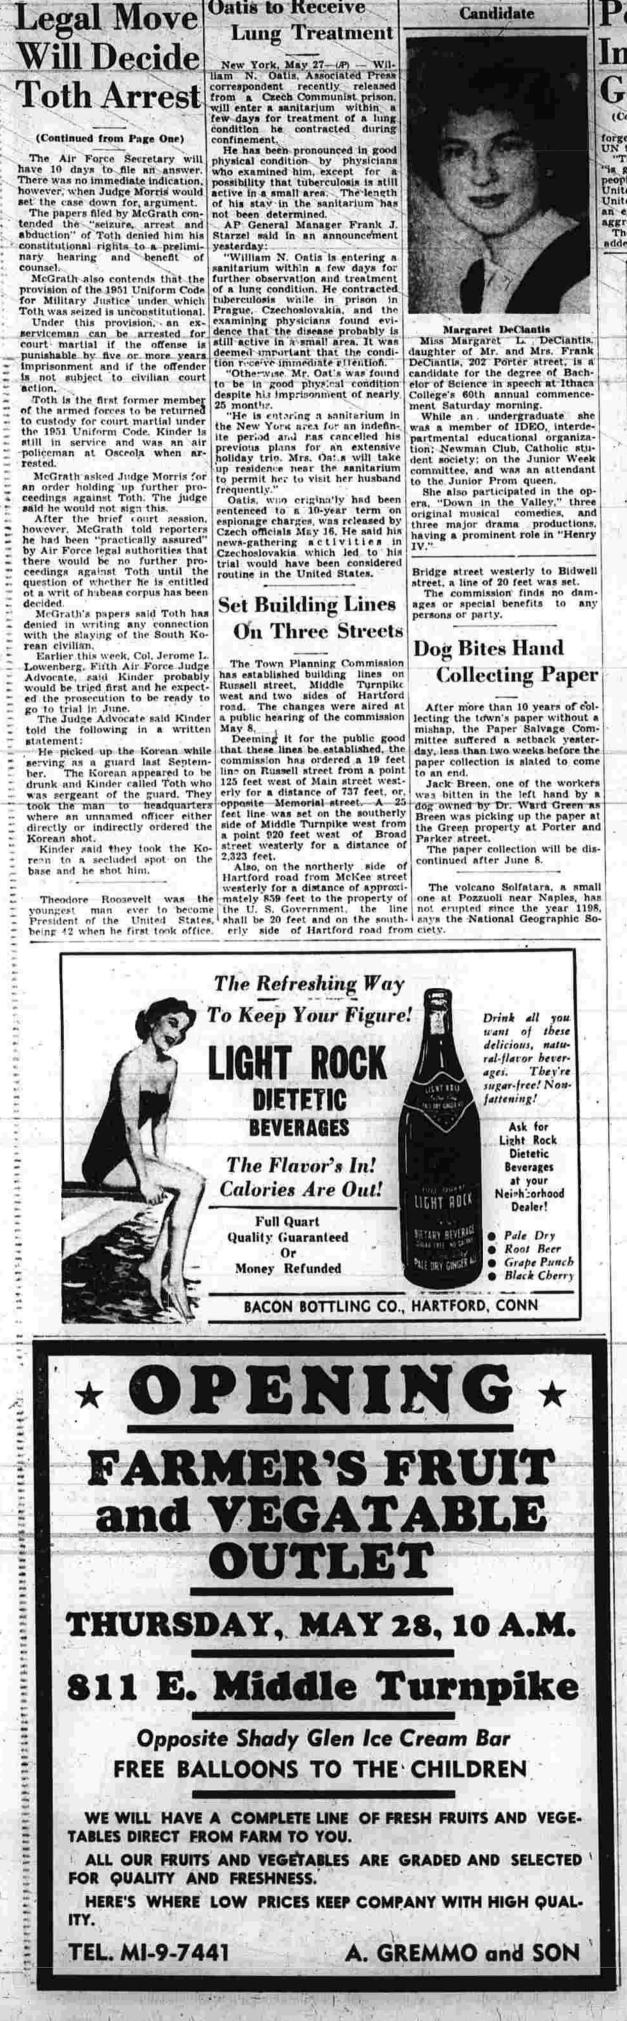

ld drive, East Hartof 61 Brookfield drive, East Hart-ford, beneath it on Hillstown road about 11:30 this morning. He was trasted in the emergency room at Manchester Memorial Hospital by Doctors Edward Benser and An-drew Thomas and found to be suf-fering from a compound fracture of the right arm, broken ribs, burns on the upper right arm, left hand and chest. hand and chest. Brought to the hospital by the Aetna Ambulance Service of Hart-ford, Strong had been working to the rear of the V. A. Lawler sand pit on Hillstown road. He is em-ployed by Lawler. Dr. Thomas in-dicated Strong was not in any dangerous condition. Patrolman Albert Scables want to the scene when Police Headquarters was notified of the accident.

MANCHESTER EVENING HERALD, MANCHESTER, CONN., WEDNESDAY, MAY 27, 1953



1. 0



Oatis to Receive

Candidate

Policy Talk<br/>Dependence of the statement of the stateme

PAGE NINETEEN



On Decoration Day or Any Day--Picnics Start with A&P's--**A&P Super Markets OPEN THIS** THURSDAY AND FRIDAY NIGHT 'TIL 9 Come See, Come Save at ASP! CLOSED ALL DAY RIPE-WHOLE or ANY SIZE PIECE SATURDAY SUPER-RIGHT WATERMELONS LB 6 MAY 30 MEMORIAL DAY ULLY-COOKED HOT HOUSE POPULAR BRANDS LB 39° TOMATOES E VANNAS CIGARETTES FLORIDA-NATURAL COLOR FOR CONN. CTN 2.05 PRICED ORANGES EXTRA LARGE DOZ45 WHOLE 10 TO 14 LBS LB YUKON-CONTS. ONLY Cooking Apples YELLOW NEWTOWN 2 ... 25 Perfect for Your Neliday BEVERAGES 4 16 **Yellow Golden Bananas** SHANK PORTION "49" POPULAR 3 QUART 32 2 1 LA PHES 23 CENTER Cello Carrots GARDEN FRESH # 59° BUTT PORTION EACH 39 SUICES Pineapple DELICIOUS EXTRA LA